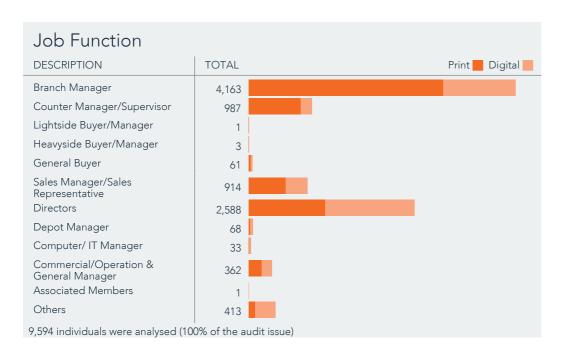

| -       | -                 | -                  |
| PAID SINGLE COPIES          | -     | -                 | -                  | -     | -                 | -                  | -       | -                 | -                  |

# PROFESSIONAL BUILDERS MERCHANT

JULY 2022 TO JUNE 2023



### **AUDIT ISSUE ANALYSIS**

### FREE COPIES DESCRIPTION

CONTROLLED: Employees of companies involved in the distribution and sales of building materials: builders/decorators/electrical/heating/plumbing/timber and specialist merchants, architectural ironmongers. Employees of members of the Builders' Merchants Federation, Institute of Builders Merchants and National Merchant Buyers Society.



### DEMOGRAPHIC ANALYSIS OF AUDIT ISSUE



# PROFESSIONAL BUILDERS MERCHANT

JULY 2022 TO JUNE 2023





### **AVERAGE CIRCULATION ANALYSIS**

|                     | TOTAL  | UNITED<br>KINGDOM | OTHER<br>COUNTRIES |
|---------------------|--------|-------------------|--------------------|
| AVERAGE CIRCULATION | 11,732 | 11,732            | -                  |
| PRINT               | 6,106  | 6,106             | -                  |
| DIGITAL             | 5,626  | 5,626             | -                  |

| ISSUE ANALYSIS | RINT _      | DIGITAL _ |  |  |  |
|----------------|-------------|-----------|--|--|--|
| ISSUE          | DISTRIBUTED | TOTAL     |  |  |  |
| July/August    | 01/07/22    | 12,174    |  |  |  |
| September<br>- | 26/08/22    | 12,093    |  |  |  |
| October        | 04/10/22    | 12,050    |  |  |  |
| November       | 31/10/22    | 12,022    |  |  |  |
| December