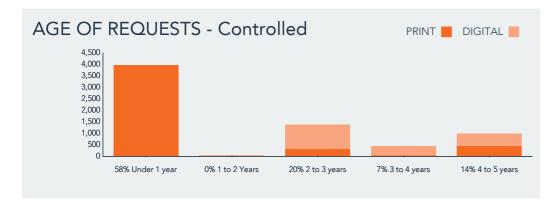

| -     | -                 | -                  | -     | -                 | -                  | -       | -                 | -                  |
| PAID SINGLE COPIES          | -     | -                 | -                  | -     | -                 | -                  | -       | -                 | -                  |

# PROFESSIONAL BUILDERS MERCHANT

JULY 2022 TO JUNE 2023



### **AUDIT ISSUE ANALYSIS**

### FREE COPIES DESCRIPTION

CONTROLLED: Employees of companies involved in the distribution and sales of building materials: builders/decorators/electrical/heating/plumbing/timber and specialist merchants, architectural ironmongers. Employees of members of the Builders' Merchants Federation, Institute of Builders Merchants and National Merchant Buyers Society.



### DEMOGRAPHIC ANALYSIS OF AUDIT ISSUE



# PROFESSIONAL BUILDERS MERCHANT

JULY 2022 TO JUNE 2023





### **AVERAGE CIRCULATION ANALYSIS**

|                     | TOTAL  | UNITED<br>KINGDOM | OTHER<br>COUNTRIES |
|---------------------|--------|-------------------|--------------------|
| AVERAGE CIRCULATION | 11,732 | 11,732            | -                  |
| PRINT               | 6,106  | 6,106             | -                  |
| DIGITAL             | 5,626  | 5,626             | -                  |

| ISSUE ANALYSIS | RINT _      | DIGITAL _ |  |  |  |
|----------------|-------------|-----------|--|--|--|
| ISSUE          | DISTRIBUTED | TOTAL     |  |  |  |
| July/August    | 01/07/22    | 12,174    |  |  |  |
| September<br>- | 26/08/22    | 12,093    |  |  |  |
| October