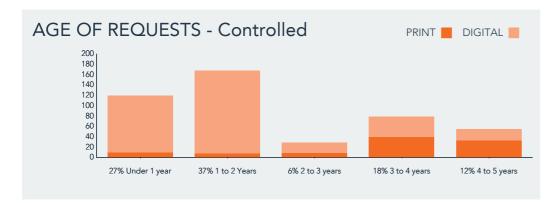

## **AUDIT ISSUE ANALYSIS**

### FREE COPIES DESCRIPTION

**CONTROLLED:** Employees of Motor Factors, Chief Executives, Directors, Owners, Managers, Buyers. Other named individuals involved with supplying or buying parts for the motor industry.