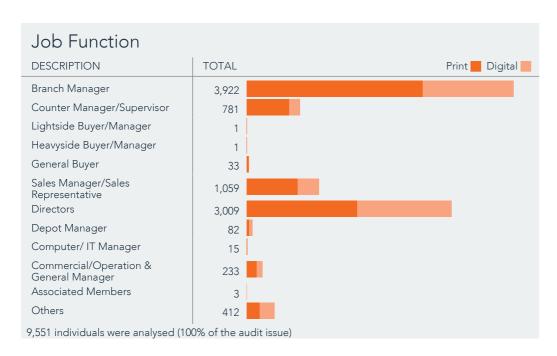

### DEMOGRAPHIC ANALYSIS OF AUDIT ISSUE

JULY 2021 TO JUNE 2022

JULY 2021 TO JUNE 2022