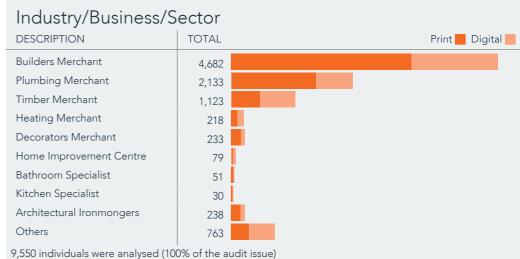

### DEMOGRAPHIC ANALYSIS OF AUDIT ISSUE

JULY 2021 TO JUNE 2022

JULY 2021 TO JUNE 2022