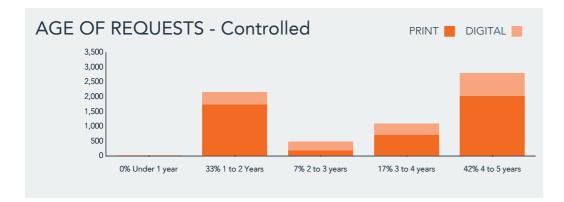

### DEMOGRAPHIC ANALYSIS OF AUDIT ISSUE

JULY 2021 TO JUNE 2022

JULY 2021 TO JUNE 2022