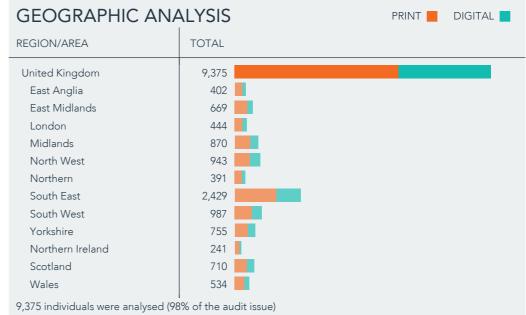

### DEMOGRAPHIC ANALYSIS OF AUDIT ISSUE

JULY 2021 TO JUNE 2022

JULY 2021 TO JUNE 2022