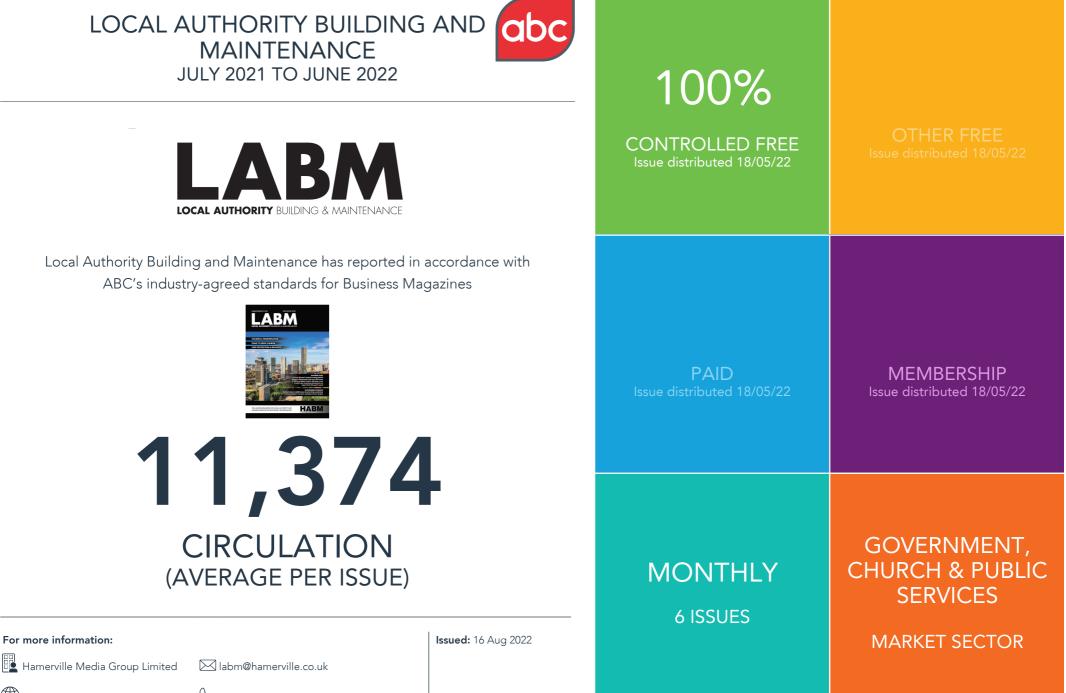

## AVERAGE CIRCULATION ANALYSIS

|                     | TOTAL  | UNITED<br>KINGDOM | OTHER<br>COUNTRIES |
|---------------------|--------|-------------------|--------------------|
| AVERAGE CIRCULATION | 11,374 | 11,374            | -                  |
| PRINT               | 5,000  | 5,000             | -                  |
| DIGITAL             | 6,374  | 6,374             | -                  |