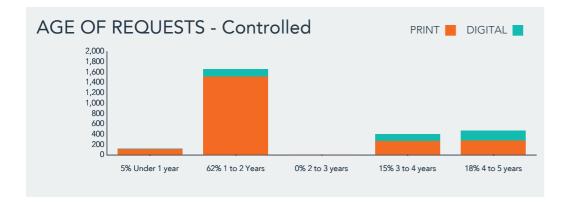

24



### **AUDIT ISSUE ANALYSIS**

#### FREE COPIES DESCRIPTION

CONTROLLED: Employees of Local Authorities, Public Utilities, Health Trusts and Housing Associations employed in architecture/building design and project design, surveying, housing/community services, environmental health services/public health/trading standards, engineering/building services/building maintenance, building control, fire & safety, DLO/DSO, contract services, building works and operations, purchasing/supply/procurement facilities, technical services, economic and industrial development, planning, education/leisure & sports/tourism, estates, property and valuation.

Proprietors, partners and employees of private building contractors, architects, surveyors, estate managers, mechanical and electrical companies.



#### DEMOGRAPHIC ANALYSIS OF AUDIT ISSUE



## LOCAL AUTHORITY BUILDING AND MAINTENANCE

JULY 2023 TO JUNE 2024





## **AVERAGE CIRCULATION ANALYSIS**

|                     | TOTAL  | UNITED<br>KINGDOM | OTHER<br>COUNTRIES |
|---------------------|--------|-------------------|--------------------|
| AVERAGE CIRCULATION | 12,317 | 12,317            | -                  |
| PRINT               | 4,972  | 4,972             | -                  |
| DIGITAL             | 7,345  | 7,345             | -                  |

| ISSUE ANALYSIS    |             |        |  | PRINT _ | DIGITAL _ |
|-------------------|-------------|--------|--|---------|-----------|
| ISSUE             | DISTRIBUTED | TOTAL  |  |         |           |
| July/August       | 26/07/23    | 12,849 |  |         |