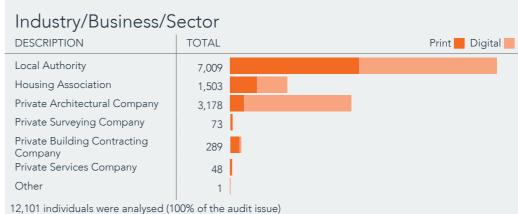

E COPIES DESCRIPTION

CONTROLLED: Employees of Local Authorities, Public Utilities, Health Trusts and Housing Associations employed in architecture/building design and project design, surveying, housing/community services, environmental health services/public health/trading standards, engineering/building services/building maintenance, building control, fire & safety, DLO/DSO, contract services, building works and operations, purchasing/supply/procurement facilities, technical services, economic and industrial development, planning, education/leisure & sports/tourism, estates, property and valuation.

Proprietors, partners and employees of private building contractors, architects, surveyors, estate managers, mechanical and electrical companies.



#### DEMOGRAPHIC ANALYSIS OF AUDIT ISSUE



## LOCAL AUTHORITY BUILDING AND MAINTENANCE

JULY 2023 TO JUNE 2024





## **AVERAGE CIRCULATION ANALYSIS**

|                     | TOTAL  | UNITED<br>KINGDOM | OTHER<br>COUNTRIES |
|---------------------|--------|-------------------|--------------------|
| AVERAGE CIRCULATION | 12,317 | 12,317            | -                  |
| PRINT               | 4,972  | 4,972             | -                  |
| DIGITAL             | 7,345  | 7,345             | -                  |

| ISSUE ANALYSIS    |             |        |  | PRINT _ | DIGITAL _ |
|-------------------|-------------|--------|--|---------|-----------|
| ISSUE             | DISTRIBUTED | TOTAL  |  |         |           |
| July/August       | 26/07/23    | 12,849 |  |         |           |
| September/October | 11/10/23    | 1