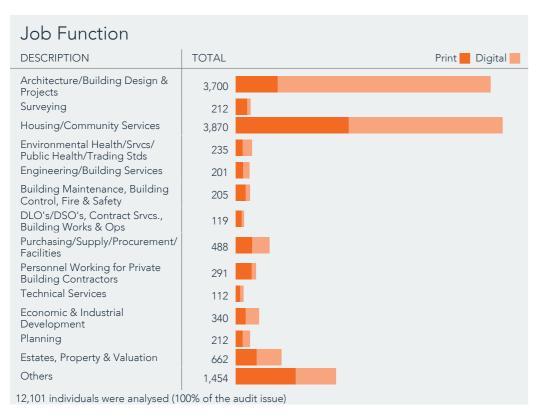

Utilities, Health Trusts and Housing Associations employed in architecture/building design and project design, surveying, housing/community services, environmental health services/public health/trading standards, engineering/building services/building maintenance, building control, fire & safety, DLO/DSO, contract services, building works and operations, purchasing/supply/procurement facilities, technical services, economic and industrial development, planning, education/leisure & sports/tourism, estates, property and valuation.

Proprietors, partners and employees of private building contractors, architects, surveyors, estate managers, mechanical and electrical companies.



#### DEMOGRAPHIC ANALYSIS OF AUDIT ISSUE



## LOCAL AUTHORITY BUILDING AND MAINTENANCE

JULY 2023 TO JUNE 2024





## **AVERAGE CIRCULATION ANALYSIS**

|                     | TOTAL  | UNITED<br>KINGDOM | OTHER<br>COUNTRIES |
|---------------------|--------|-------------------|--------------------|
| AVERAGE CIRCULATION | 12,317 | 12,317            | -                  |
| PRINT               | 4,972  | 4,972             | -                  |
| DIGITAL             | 7,345  | 7,345             | -                  |

| ISSUE ANALYSIS    |             |        |  | PRINT _ | DIGITAL _ |
|-------------------|-------------|--------|--|---------|-----------|
| ISSUE             | DISTRIBUTED | TOTAL  |  |         |           |
| July/August       | 26/07/23    | 12,849 |  |         |           |
| September/October | 11/10/23    | 12,223 |  |         |           |
| November/December | 07/12/23    | 11,8