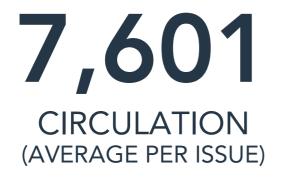

## AVERAGE CIRCULATION ANALYSIS

|                     | TOTAL | UNITED<br>KINGDOM | OTHER<br>COUNTRIES |
|---------------------|-------|-------------------|--------------------|
| AVERAGE CIRCULATION | 7,601 | 7,601             | -                  |
| PRINT               | 5,583 | 5,583             | -                  |
| DIGITAL             | 2,018 | 2,018             | -                  |