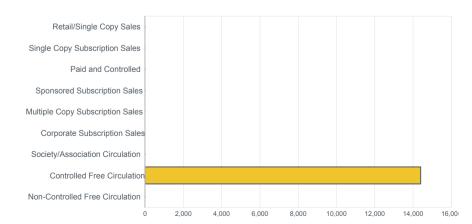

#### **Key information**

Metric type Circulation

ABC total 14,421 average

Period 1 July 2015 to 30 June 2016

No of issues

**Market sector** 

Fashion, Clothing & Textiles: Hairdressing & Beauty

Audit issue circulation analysis % of circulation Retail & Single Copy Sales 0% Single Copy Subscription Sales 0% Paid and Controlled 0% Sponsored Subscription Sales 0% Multiple Copy Subscription Sales 0% 0% Corporate Subscription Sales Society/Association/Organisation Circulation 0% Controlled Free Circulation 100% Non-Controlled Free Circulation 0%