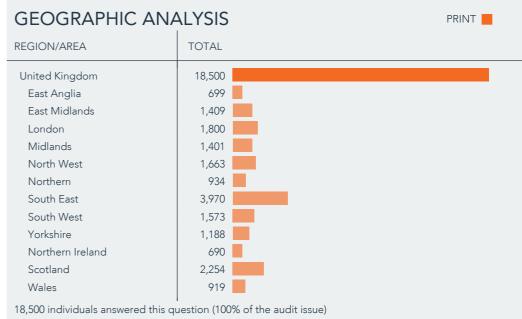

### DEMOGRAPHIC ANALYSIS OF AUDIT ISSUE

JULY 2017 TO JUNE 2018

JULY 2017 TO JUNE 2018